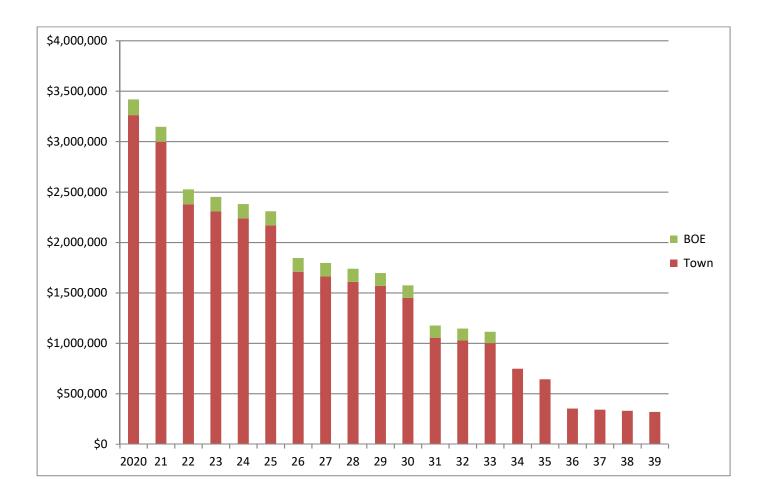

d May 2015 (Refunding)   |                  | 6,455,000        | 4,785,000                | 380,000   | 145,475 📕     | 525,475   | 4,405,000  |
| Genl Oblig Bond July 2018             |                  | 8,415,000        | 8,415,000                | 485,000   | 277,725 🚩     | 762,725   | 7,930,000  |
| less portion to be paid from BOE bu   | udget            |                  |                          | (111,922) | (43,072)      | (154,994) | -          |
| less rebates/premiums applied         | -                |                  |                          |           |               | (261,992) | -          |
| TOTAL TRANSFER TO DEBT SERVICE        | FUND             |                  | 25,364,554               | 2,525,939 | 736,053       | 3,000,000 | 22,726,693 |

Future debt: